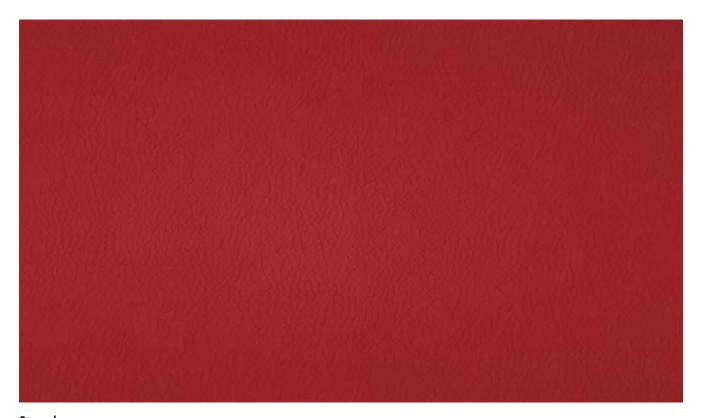

## terra nova<sub>Meo</sub>

leather soft, lasting comfort

high traffic areas cinemas, auditoriums, hospital, medical, office & restaurant interior sofas, lounges & seating

UPHOLSTERY FABRIC

Strawberry

DISCLAIMER: COLOURS GIVEN AS AN INDICATIVE REFERENCE ONLY AND WILL VARY DEPENDENT ON SCREEN AND PRINT RESOLUTIONS.

## terra nova<sub>Meo</sub>

Terra Nova Neo is as soft and supple as genuine leather, whilst providing commercial grade stain and wear resistance.

A superb palette of 21 stocked colours is available, along with 10 special order colours. From classic neutral tones to contemporary vibrant shades, this increased colour choice will satisfy the décor demands of domestic and commercial environments.