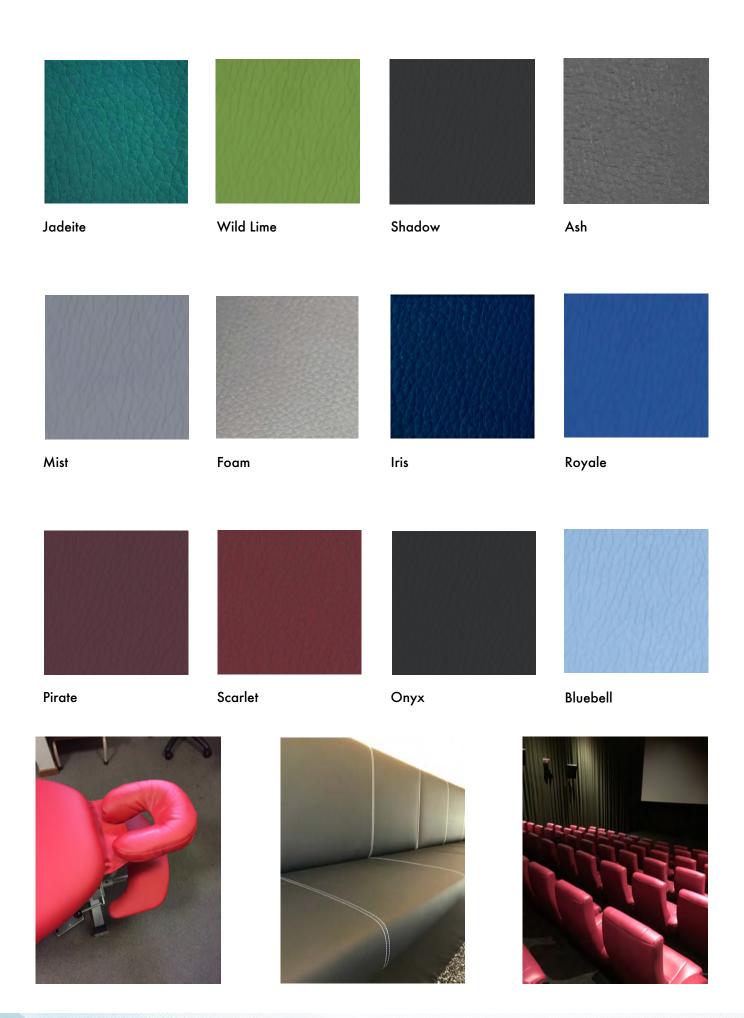

## terra nova<sub>Meo</sub>

Terra Nova Neo is as soft and supple as genuine leather, whilst providing commercial grade stain and wear resistance.

A superb palette of 21 stocked colours is available, along with 10 special order colours. From classic neutral tones to contemporary vibrant shades, this increased colour choice will satisfy the décor demands of domestic and commercial environments.