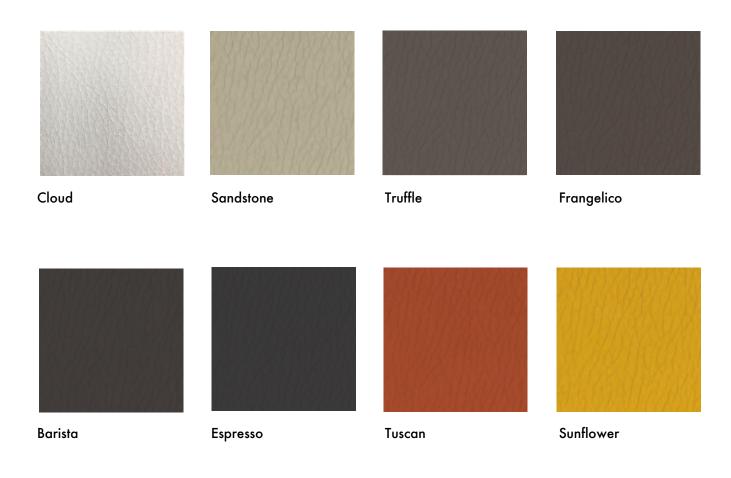

## terra nova<sub>Meo</sub>

Terra Nova Neo is as soft and supple as genuine leather, whilst providing commercial grade stain and wear resistance.

A superb palette of 21 stocked colours is available, along with 10 special order colours. From classic neutral tones to contemporary vibrant shades, this increased colour choice will satisfy the décor demands of domestic and commercial environments.