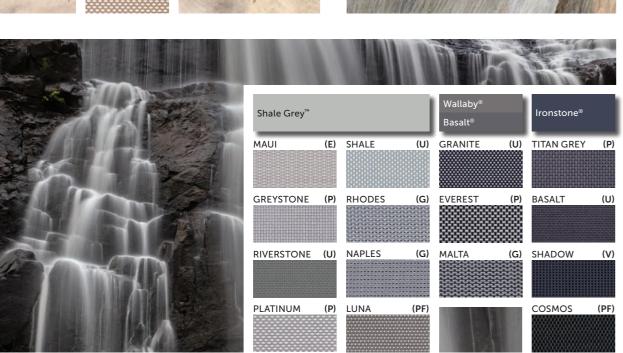

# Inspired by Colorbond

The VISIONTEX® range has been designed and is inspired by the COLORBOND® colour range.

When selecting your outdoor fabric solution, consider the colours on your exterior such as the roof, guttering, bricks and other finishes.

A range designed to complement and inspire your outdoor living style. VISIONTEX® colour range can provide endless possibilities.

#### LEGEND

| (P)  | <b>VISIONTEX®</b>  | PLUS 94    |
|------|--------------------|------------|
| (U)  | <b>V</b> ISIONTEX® | ULTRA 99   |
| (E)  | <b>V</b> ISIONTEX® | EXTREME    |
| (PF) | <b>VISIONTEX</b> ® | PERFORM 97 |
| (V)  | <b>VISIONTEX®</b>  | VIEW 85    |
| (G)  | <b>VISIONTEX®</b>  | GLISSE 94  |

COLORBOND® and ® colour names are registered trade marks of BlueScope Steel Limited.  $^{\text{TM}}$  Colour names are trade marks of BlueScope Steel Limited.

Colours are indicative only. Please refer to a fabric swatch before making final selections. Colour variation can be expected between batches.