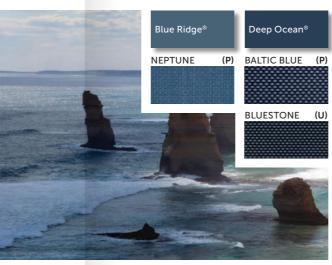

# Inspired by Colorbond

The VISIONTEX® range has been designed and is inspired by the COLORBOND® colour range.

When selecting your outdoor fabric solution, consider the colours on your exterior such as the roof, guttering, bricks and other finishes.

A range designed to complement and inspire your outdoor living style. VISIONTEX® colour range can provide endless possibilities.

#### LEGEND

| (P)  | <b>VISIONTEX®</b>  | PLUS 94    |
|------|--------------------|------------|
| (U)  | <b>V</b> ISIONTEX® | ULTRA 99   |
| (E)  | <b>V</b> ISIONTEX® | EXTREME    |
| (PF) | <b>VISIONTEX</b> ® | PERFORM 97 |
| (V)  | <b>VISIONTEX®</b>  | VIEW 85    |
| (G)  | <b>VISIONTEX®</b>  | GLISSE 94  |

COLORBOND® and ® colour names are registered trade marks of BlueScope Steel Limited.  $^{\text{TM}}$  Colour names are trade marks of BlueScope Steel Limited.

Colours are indicative only. Please refer to a fabric swatch before making final selections. Colour variation can be expected between batches.