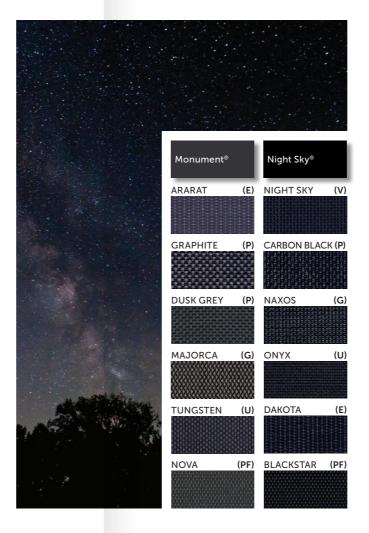

# Inspired by Colorbond

The VISIONTEX® range has been designed and is inspired by the COLORBOND® colour range.

When selecting your outdoor fabric solution, consider the colours on your exterior such as the roof, guttering, bricks and other finishes.

A range designed to complement and inspire your outdoor living style. VISIONTEX® colour range can provide endless possibilities.

#### LEGEND

| (P)  | <b>VISIONTEX®</b>  | PLUS 94    |
|------|--------------------|------------|
| (U)  | <b>V</b> ISIONTEX® | ULTRA 99   |
| (E)  | <b>V</b> ISIONTEX® | EXTREME    |
| (PF) | <b>VISIONTEX</b> ® | PERFORM 97 |
| (V)  | <b>VISIONTEX®</b>  | VIEW 85    |
| (G)  | <b>VISIONTEX®</b>  | GLISSE 94  |

COLORBOND® and ® colour names are registered trade marks of BlueScope Steel Limited.  $^{\text{TM}}$  Colour names are trade marks of BlueScope Steel Limited.

Colours are indicative only. Please refer to a fabric swatch before making final selections. Colour variation can be expected between batches.