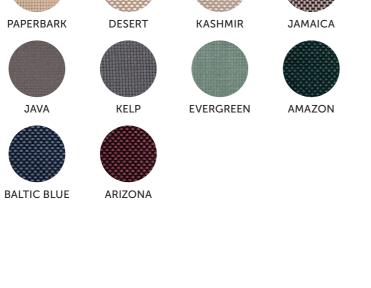

# Inspired by Colorbond

The VISIONTEX® range has been designed and is inspired by the COLORBOND® colour range.

When selecting your outdoor fabric solution, consider the colours on your exterior such as the roof, guttering, bricks and other finishes.

A range designed to complement and inspire your outdoor living style. VISIONTEX® colour range can provide endless possibilities.

#### FLEXIBILITY WITHOUT COMPROMISE

• • **APPLICATIONS** RATING • • • —

Effective

Most Effective

GREYSTONE

PAPERBARK

JAVA

GRAPHITE

**PLATINUM** 

**OYSTER** 

**ICE WHITE** 

ULTRA 99

WHEN PRIVACY COUNTS

VISIBILITY

(Looking out)

**PRIVACY** 