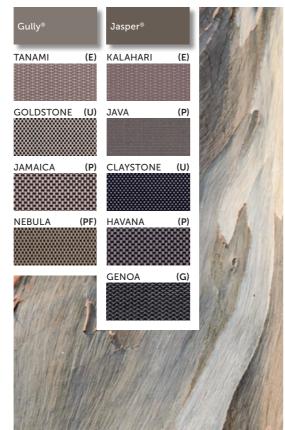

# Inspired by Colorbond

The VISIONTEX® range has been designed and is inspired by the COLORBOND® colour range.

When selecting your outdoor fabric solution, consider the colours on your exterior such as the roof, guttering, bricks and other finishes.

A range designed to complement and inspire your outdoor living style. VISIONTEX® colour range can provide endless possibilities.

#### LEGEND

| (P)  | <b>VISIONTEX®</b>  | PLUS 94    |
|------|--------------------|------------|
| (U)  | <b>V</b> ISIONTEX® | ULTRA 99   |
| (E)  | <b>V</b> ISIONTEX® | EXTREME    |
| (PF) | <b>VISIONTEX</b> ® | PERFORM 97 |
| (V)  | <b>VISIONTEX®</b>  | VIEW 85    |
| (G)  | <b>VISIONTEX®</b>  | GLISSE 94  |

COLORBOND® and ® colour names are registered trade marks of BlueScope Steel Limited.  $^{\text{TM}}$  Colour names are trade marks of BlueScope Steel Limited.

Colours are indicative only. Please refer to a fabric swatch before making final selections. Colour variation can be expected between batches.