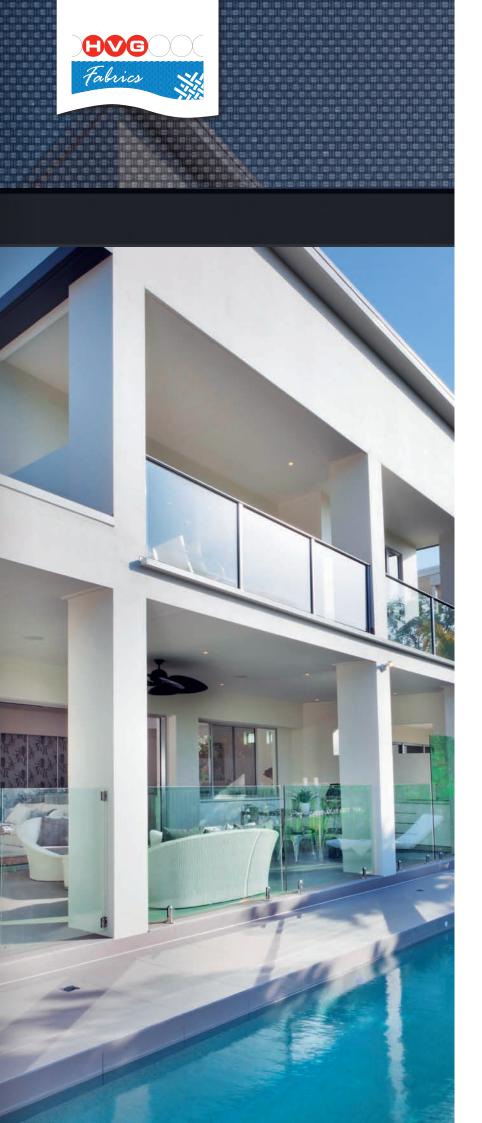

## Insist on the best – insist on **VISIONTEX**®

VISIONTEX® is a market leading premium quality woven mesh, utilising the latest in heavy gauge polymer coated polyester technology. VISIONTEX® is made to HVG's exacting standards and is designed to give you peace of mind for years of outdoor performance with a 10-year warranty\*.

#### Control your environment

VISIONTEX® is an ideal solution.

(Looking out)

PRIVACY (Looking in)

LIGHT TRANSMISSION

HEAT RETENTION

**GLARE CONTROL** 

WEATHER PROTECTION
(Wind/Pain)